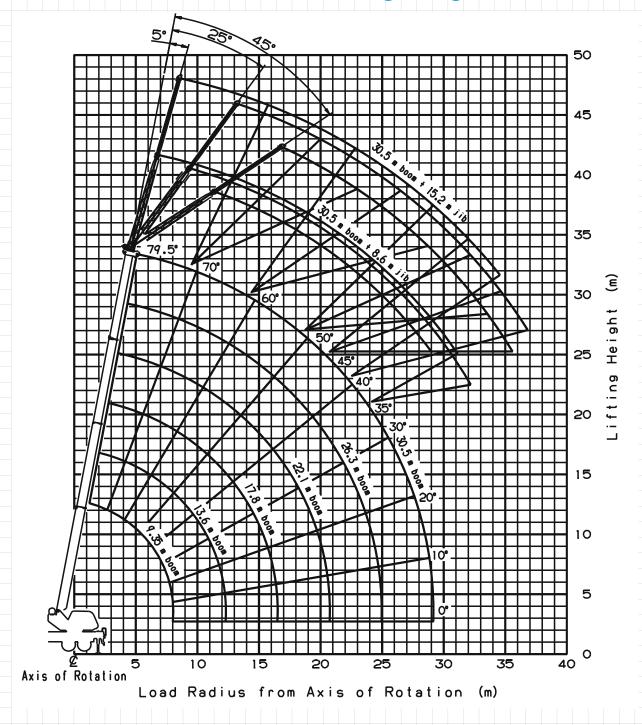

## 35 Tonne Working Range

35 Tonne

## 35 Tonne Rating Chart

| ON OUTRIGGERS FULLY EXTENDED 7.2m (23 7 1/2") + FRONT STABILIZER EXTENDED (360°) |   |   |          |   |          |   |          |   |          |   |          |   |         |
|----------------------------------------------------------------------------------|---|---|----------|---|----------|---|----------|---|----------|---|----------|---|---------|
| ON OUTRIGGERS FULLY EXTENDED 7.2m (23' 7 1/2") (OVER SIDES AND REAR)             |   |   |          |   |          |   |          |   |          |   |          |   |         |
|                                                                                  | Α |   | 9.35     |   | 13.6     |   | 17.8     |   | 22.1     |   | 26.3     |   | 30.5    |
| В                                                                                |   | С | (30.7ft) | С | (44.7ft) | С | (58.5ft) | С | (72.4ft) | С | (86.2ft) | С | (100ft) |

| A     |      | 9.33     |      | 13.0     |      | 17.0     |      |          |      | _ 20.5   |      | 30.5    |
|-------|------|----------|------|----------|------|----------|------|----------|------|----------|------|---------|
| В     | С    | (30.7ft) | С    | (44.7ft) | С    | (58.5ft) | С    | (72.4ft) | С    | (86.2ft) | C    | (100ft) |
| 1.83  | 75.6 | 31.7     |      |          |      |          |      |          |      |          |      |         |
| 2.44  | 71.6 | 27.7     |      |          |      |          |      |          |      |          |      |         |
| 3.05  | 67.4 | 24.3     | 75.3 | 14.5     |      |          |      |          |      |          |      |         |
| 3.66  | 63.1 | 21.8     | 72.6 | 14.5     | 77.3 | 12.2     |      |          |      |          |      |         |
| 4.57  | 56.3 | 18.4     | 68.6 | 14.5     | 74.4 | 12.2     | 78.0 | 10.0     |      |          |      |         |
| 6.10  | 42.9 | 13.6     | 61.3 | 13.6     | 69.3 | 12.0     | 74.1 | 9.8      | 77.1 | 7.7      | 79.5 | 7.0     |
| 7.62  |      |          | 53.3 | 10.3     | 63.9 | 10.4     | 70.0 | 8.6      | 73.9 | 7.6      | 76.9 | 6.6     |
| 9.14  |      |          | 44.1 | 7.6      | 58.0 | 7.8      | 65.7 | 7.7      | 70.5 | 6.8      | 74.0 | 5.9     |
| 10.67 |      |          | 32.5 | 5.9      | 51.6 | 6.1      | 61.0 | 6.2      | 66.9 | 6.1      | 71.1 | 5.3     |
| 12.12 |      |          |      |          | 44.8 | 4.9      | 56.3 | 5.0      | 63.2 | 5.0      | 68.2 | 4.9     |
| 13.72 |      |          |      |          | 36.2 | 4.0      | 50.8 | 4.1      | 59.0 | 4.1      | 64.8 | 4.2     |
| 15.24 |      |          |      |          | 25.4 | 3.3      | 45.1 | 3.4      | 54.7 | 3.5      | 61.3 | 3.5     |
| 16.76 |      |          |      |          |      |          | 38.7 | 2.9      | 50.3 | 2.9      | 57.8 | 3.0     |
| 18.29 |      |          |      |          |      |          | 30.9 | 2.4      | 45.4 | 2.5      | 54.1 | 2.5     |
| 19.81 |      |          |      |          |      |          |      |          | 40.1 | 2.1      | 50.1 | 2.1     |
| 21.34 |      |          |      |          |      |          |      |          | 34.0 | 1.8      | 46.0 | 1.8     |
| 22.86 |      |          |      |          |      |          |      |          | 26.6 | 1.6      | 41.5 | 1.6     |
| 24.38 |      |          |      |          |      |          |      |          |      |          | 36.5 | 1.4     |
| 25.91 |      |          |      |          |      |          |      |          |      |          | 30.6 | 1.1     |
| 27.43 |      |          |      |          |      |          |      |          |      |          | 23.3 | 0.9     |
| 28.96 |      |          |      |          |      |          |      |          |      |          | 10.7 | 0.7     |
| D     |      |          |      |          |      | (        | )    |          |      |          |      |         |

ON OUTRIGGERS FULLY EXTENDED 7.2m (23' 7 1/2") + FRONT STABILIZER EXTENDED (360°) ON OUTRIGGERS FULLY EXTENDED 7.2m" (23' 7 1/2) (OVER SIDES AND REAR)

| A |      | 9.35     |       | 13.6     |       | 17.8     |       | 22.1     |       | 26.3     |       | 30.5    |
|---|------|----------|-------|----------|-------|----------|-------|----------|-------|----------|-------|---------|
| c | В    | (30.7ft) | В     | (44.7ft) | В     | (58.5ft) | В     | (72.4ft) | В     | (86.2ft) | В     | (100ft) |
| 0 | 7.99 | 6.8      | 12.23 | 4.5      | 16.46 | 2.3      | 20.70 | 1.4      | 24.90 | 0.9      | 29.13 | 0.7     |

A:Boom length in meters C:Loaded boom angle (°) B:Load radius in meters

D:Minimum boom angle (°) for indicated length (no load)

35 Tonne