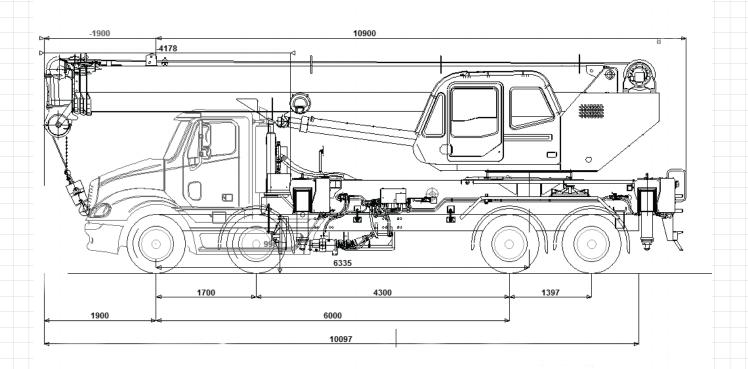

|

ON OUTRIGGERS FULLY EXTENDED 7.2m (23' 7 1/2") + FRONT STABILIZER EXTENDED (360°) ON OUTRIGGERS FULLY EXTENDED 7.2m" (23' 7 1/2) (OVER SIDES AND REAR)

| A |      | 9.35     |       | 13.6     |       | 17.8     |       | 22.1     |       | 26.3     |       | 30.5    |
|---|------|----------|-------|----------|-------|----------|-------|----------|-------|----------|-------|---------|
| c | В    | (30.7ft) | В     | (44.7ft) | В     | (58.5ft) | В     | (72.4ft) | В     | (86.2ft) | В     | (100ft) |
| 0 | 7.99 | 6.8      | 12.23 | 4.5      | 16.46 | 2.3      | 20.70 | 1.4      | 24.90 | 0.9      | 29.13 | 0.7     |

A:Boom length in meters C:Loaded boom angle (°) B:Load radius in meters

D:Minimum boom angle (°) for indicated length (no load)



35 Tonne

## 35 Tonne Dimensions







35 Tonne

## 35 Tonne Working Range





35 Tonne